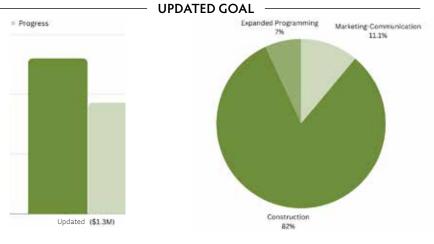

Thanks to your generosity, we're making significant strides toward our updated fundraising goal of \$1.315 million. Here are the latest developments:

- We have **raised \$930,000 to date** (almost 75% of our goal); thank you for making this possible!
- This past winter, we signed a lease with Aneu Kitchen, our cafe operator.
- Construction began in the Summer of 2023—your contribution enables us to turn our vision into reality!
- We anticipate opening in the Summer of 2024.