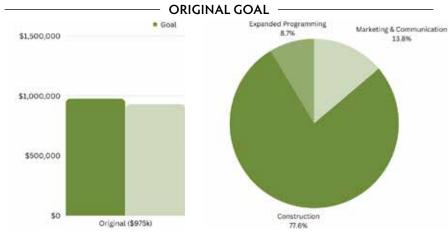

Thanks to your generosity, we're making significant strides toward our updated fundraising goal of \$1.315 million. Here are the latest developments:

- We have **raised \$930,000 to date** (almost 75% of our goal); thank you for making this possible!
- This past winter, we signed a lease with Aneu Kitchen, our cafe operator.
- Construction began in the Summer of 2023—your contribution enables us to turn our vision into reality!
- We anticipate opening in the Summer of 2024.