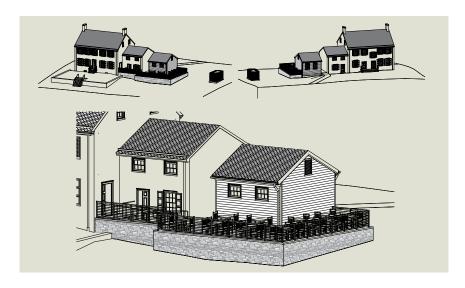

The National Park Service and the Valley Forge Park Alliance agreed to work together to provide key services to the public through the adaptive reuse of the building and grounds at this gateway destination.

Services will include accessible restrooms and access to the first floor of the building, a public-facing cafe, new space for programming and intimate private events, improved parking and wayfinding for the Grand Parade trail system, and the Alliance's new headquarters.